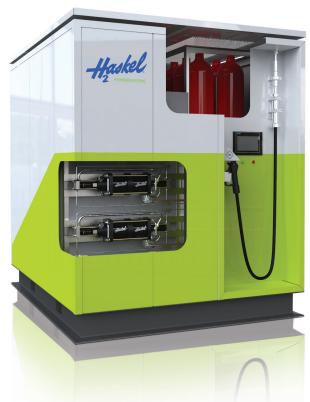

## **NANO PRO RANGE**

Nano is a small scale pneumatically operated hydrogen refueling solution that can fuel to 35 MPa or 70 MPa. Nano can be supplied with optional storage to fill FCEV's to 35 MPa in under 10 minutes with the option of a 70 MPa "top off".

Nano Pro is a standalone solution with built in air compression and PLC functionality. Nano Pro can accept Hydrogen from a variety of sources and is ideally suited to small scale operations or demonstrations.

| PRODUCT PROFILE                     |                                |                                |
|-------------------------------------|--------------------------------|--------------------------------|
| Model Type                          | Nano Pro 35                    | Nano Pro 70                    |
| Fuelling Method                     | Dynamic cascade                | Dynamic cascade + top off      |
| Pressure Class                      | H35                            | H70                            |
| H <sub>2</sub> Storage              | 16kg                           | 16kg                           |
| Design output kg/day <sup>1+2</sup> | 40                             | 40                             |
| Control System                      | Integrated PLC                 | Integrated PLC                 |
| Dimensions (mm)                     | 2200 (l) x 1900 (w) x 2300 (h) | 2200 (l) x 1900 (w) x 2300 (h) |